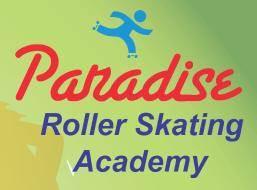

## Paradise Roller Skating Academy – Demonstrations

Watch as some of these skaters show you their amazing roller skating talents.

Demonstrations are Friday May 13th and Saturday May 14th at 7pm in Paradise Skating Rink.