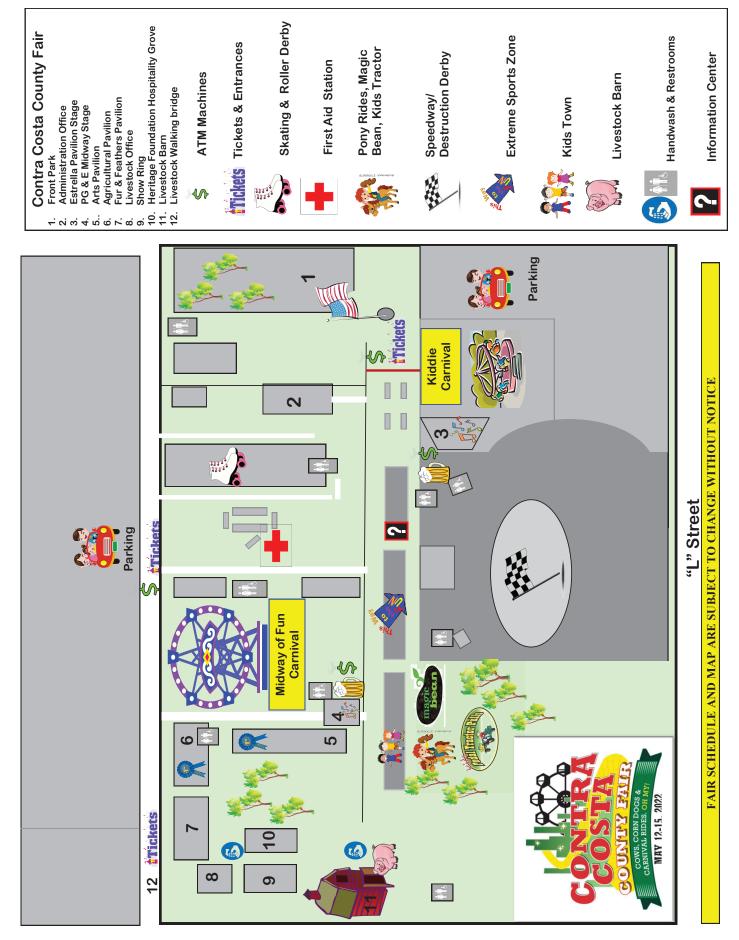

ilion
- 2:00 Mariachi Oro de Mexico with Yolany La Tequilera Estrella Pavilion Stage
- 3:00 The Magic Bean Agriculture Magic Show
- 3:00 Powerhouse Percussive Dance Midway
- 3:30 Kids Pedal Tractor Pulls
- 3:30 Tony Montana New Variety Show Estrella Pavilion Stage
- 4:00 All About Science Show
- 4:00 Public Judging Salsa Challenge Arts Pavilion
- 4:00 Gotcha Covered PG&E Midway Stage
- 4:30 Grupo Amistad de Mexico Estrella Pavilion Stage
- 5:00 The Magic Bean Agriculture Magic Show
- 5:00 Daily Parade
- 5:30 Kids Pedal Tractor Pulls
- 5:30 Corridos Tumbados Show Estrella Pavilion Stage
- 6:00 All About Science Show
- 6:00 Gotcha Covered PG&E Midway Stage
- 6:30 Los Sagitarios Estrella Pavilion Stage
- 7:30 La Banda de Bandas Estrella Pavilion Stage
- 8:00 Gotcha Covered PG&E Midway Stage



CONTRA COSTA COUNTY FAIR MAP